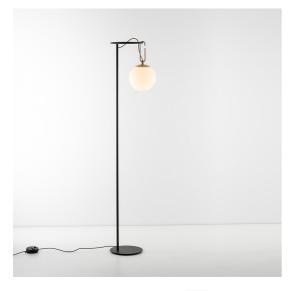

# nh 22 Floor

Neri&Hu

IP20 🔲 🔣 🤇 🧲 Dimmerable: +O-

## DESCRIPTION

nh continues the study on the dynamic interaction of expertise, details, materials, form, and light that Neri&Hu are developing with Artemide. The selected materials represent a perfect combination of tradition and innovation, as well as the expression of responsible and sustainable design, also conveyed by the use of a lowconsumption retrofit LED source. Like all the projects designed by Neri&Hu, nh offers a reinterpretation of the Oriental culture and tradition with a constant contemporary approach. With surprising lightness and elementary movements nh creates a landscape of elements generating – either individually or combined with each other – a non-static balanced composition characterized by elegant colour and material matching.

#### FEATURES

- Article Code: 1271010A
- Colour: Black/brass
- Installation: Floor
- Material: Blown glass, brushed brass
- Series: Design Collection
- Environment: **Indoor**
- design by: Neri&Hu