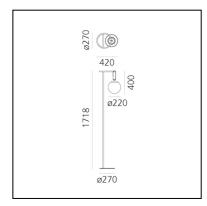

#### DIMENSIONS

- Length: cm 42
- Width: cm 27
- Height: cm 171.8
- Diameter: cm 22
- Base Diameter: cm 27